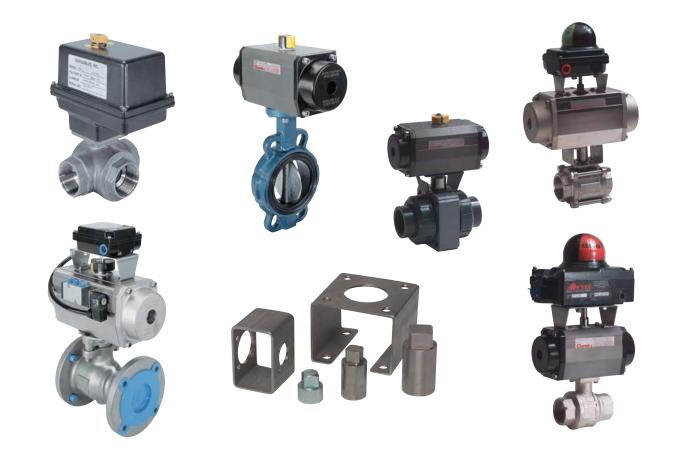

## **DURAVALVE MANUAL AND ACTUATED VALVES**

DuraValve is a quality supplier of brass and stainless steel ball valves, butterfly valves, pneumatic and electric actuators and actuated assemblies.

The DuraValve direct mount style ball valve, with it's superior stem seal design, provides long cycle life when mounted to the DurairII Pneumatic Actuator or DuraValve Electric Actuator.

DuraValve provides precision made mounting kits for non-direct mount style valves that assure proper valve to actuator alignment.

DuraValve's design provides Namur Connections for limit switches, solenoids, positioners and other accessories.